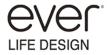

## product technical sheet

collection

PROP

code

EVBAB80 - EVBAN80 - EVBAB110 - EVBAN110

description

Vertical bar

certifications

size

EVBAx80: 840x107x32 mm EVBAx110: 1140x107x32 mm

installation

Wall fixation of the brackets with n° 4 screws and fasteners, included in the package. Fasteners included type UX 6X35. Verify that the fasteners are suitable considering the type of wall on which you are going to install the product and, if not, change the fasteners included with an adequate type. Verify the correct and solid fixation of the bar.