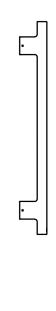

size

EVBAx80: 840x107x32 mm EVBAx110: 1140x107x32 mm

installation

Wall fixation of the brackets with n° 4 screws and fasteners, included in the package. Fasteners included type UX 6X35. Verify that the fasteners are suitable considering the type of wall on which you are going to install the product and, if not, change the fasteners included with an adequate type. Verify the correct and solid fixation of the bar.